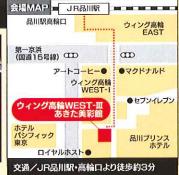

#### 川あきた食彩フェブ

所/秋田県アンテナショップ あきた美彩館(ウィング高輪内)

開催日/10/1(土)・2(日)

時間/11:00~17:00

ベント内容は変更になる場合があります。 ※写真は全てイメージです。

うめっすな!秋田たびごろ観光キャンペーン

#### 3 あきた食彩フェア

期日:10月1日(土)11:00~17:00

10月2日(日)11:00~17:00

場所:ウィング高輪WEST、あきた美彩館

主催:秋田県(食品産業課)

内容:県産品販売、郷土芸能披露(民謡、西馬音内盆踊り等)、

プレゼントキャンペーン